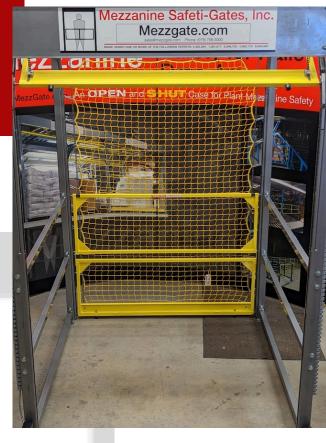

## ROLY® SAFETY GATE WITH PRODUCT CONTAINMENT

Now people and products can be protected with one safety gate system. The Roly® pallet drop safety gate with product containment netting protects employees working on elevated pallet drop areas, ensuring the ledge is always guarded. In addition, the netting on the ledge gate contains products, preventing them from falling and striking employees or equipment below.

When the pallet drop area is being loaded, the ledge gate is open and the netting compacts into the system, clearing the way for pallets to be moved into place. After loading is finished and the pallet area is ready for picking, the ledge gate closes and the netting extends from the deck to the top frame of the gate, providing full length coverage to prevent products from falling, decreasing the risk of damage while being picked or moved from the area.

Ideal safety gate for:
Pallet drop areas with unwrapped loads
Pallet rack storage systems
Picking areas accessed by pallet jacks

Scan the QR Code to Request a Quote Today

- Protects employees, products and equipment from being injured or damaged in falls
- Keeps hands out of the loading zone
- Contains material two inches (2") or larger
- Power or manual operation
- Option on all pallet drop safety gate designs
- Meet OSHA and ANSI standards for fall protection
- Available in powder coated mild or electro-polished stainless steel
- Visit MezzGate.com for more information